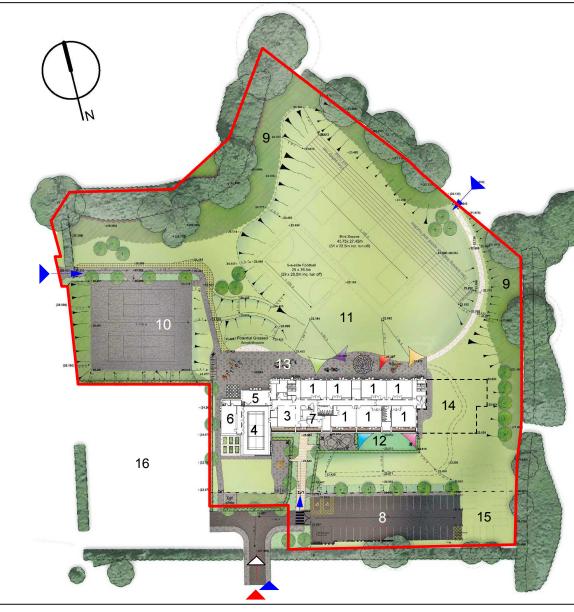

Front Approach

Proposed Ground Floor Plan

Proposed Site Plan

Site Location Plan

Proposed First Floor Plan

Proposed Site Plan:

- 1 Classrooms
- Staff Room 2 3
- LRC
- Main Hall 4
- Studio 5
- Kitchen 6
- 7 Admin
- Car Park 8
- 9 Proposed Habitat Area
- . Games Court 10
- Infant and Junior Soft Play Reception Year Play 11
- 12
- 13 Infant and Junior Hard Play14 Area for Future 1FE expansion
- 15 Future car park expansion
- 16 Future Pre-School (by others)

Site Boundary

- Pedestrian Access
- Vehicular Access
- $\triangleright$ Contractor Access

© Crown Copyright and database rights 2014. All rights reserved. HCC 100019180.

**Project Appraisal** 

Not to Scale P11641 - A.100 April 2018