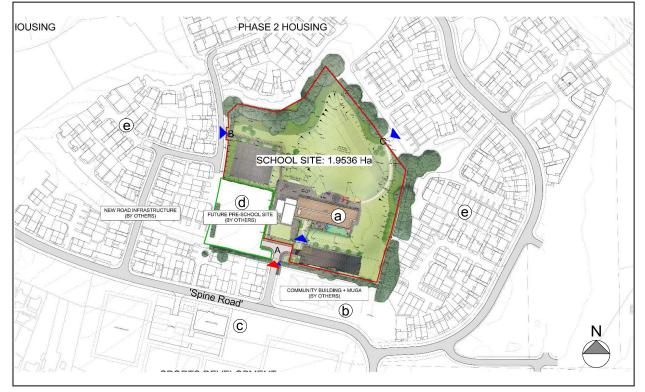

## Proposed Site & Building Plans

Key:

- а
- b
- Boorley Park Primary School Proposed Community Centre Proposed Sports Pavilion and Pitches С
- Site for Future Pre-School d
- Phase 2 Housing Development е

Proposed Site Plan:

- 1 Classrooms
- Staff Room 2 3
- LRC
- Main Hall 4
- Studio 5
- Kitchen 6
- 7 Admin
- Car Park 8
- 9 Proposed Habitat Area
- . Games Court 10
- Infant and Junior Soft Play Reception Year Play 11
- 12
- 13 Infant and Junior Hard Play14 Area for Future 1FE expansion
- 15 Future car park expansion
- 16 Future Pre-School (by others)

Site Boundary

- Pedestrian Access
- Vehicular Access
- $\triangleright$ Contractor Access

© Crown Copyright and database rights 2014. All rights reserved. HCC 100019180.

**Project Appraisal** 

Not to Scale P11641 - A.100 April 2018