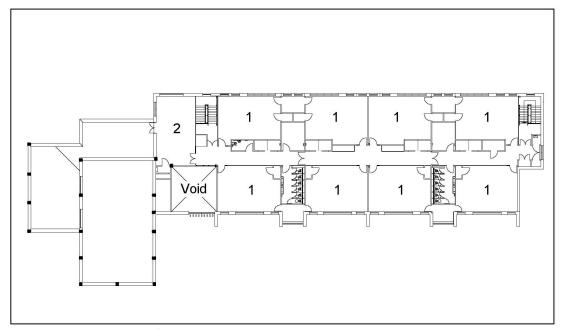

Front Approach

Proposed Ground Floor Plan

Proposed Site Plan

Site Location Plan

Proposed First Floor Plan

Proposed Site Plan:

- 1 Classrooms
- Staff Room 2 3
- LRC
- Main Hall 4
- Studio 5
- Kitchen 6
- 7 Admin
- Car Park 8
- 9 Proposed Habitat Area
- . Games Court 10
- Infant and Junior Soft Play Reception Year Play 11
- 12
- 13 Infant and Junior Hard Play14 Area for Future 1FE expansion
- 15 Future car park expansion
- 16 Future Pre-School (by others)