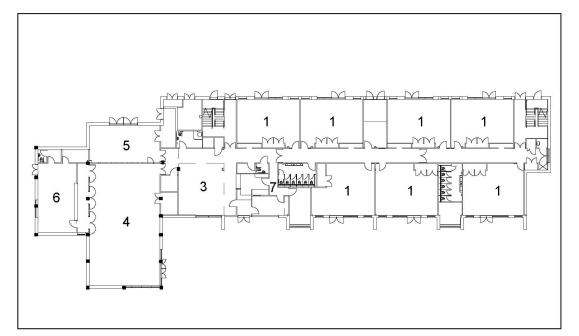

Front Approach

Proposed Ground Floor Plan

Proposed Site Plan

Site Location Plan

Proposed First Floor Plan

Proposed Site Plan:

- 1 Classrooms
- Staff Room 2 3
- LRC
- Main Hall 4
- Studio 5
- Kitchen 6
- 7 Admin
- Car Park 8
- 9 Proposed Habitat Area
- . Games Court 10
- Infant and Junior Soft Play Reception Year Play 11
- 12
- 13 Infant and Junior Hard Play14 Area for Future 1FE expansion
- 15 Future car park expansion
- 16 Future Pre-School (by others)